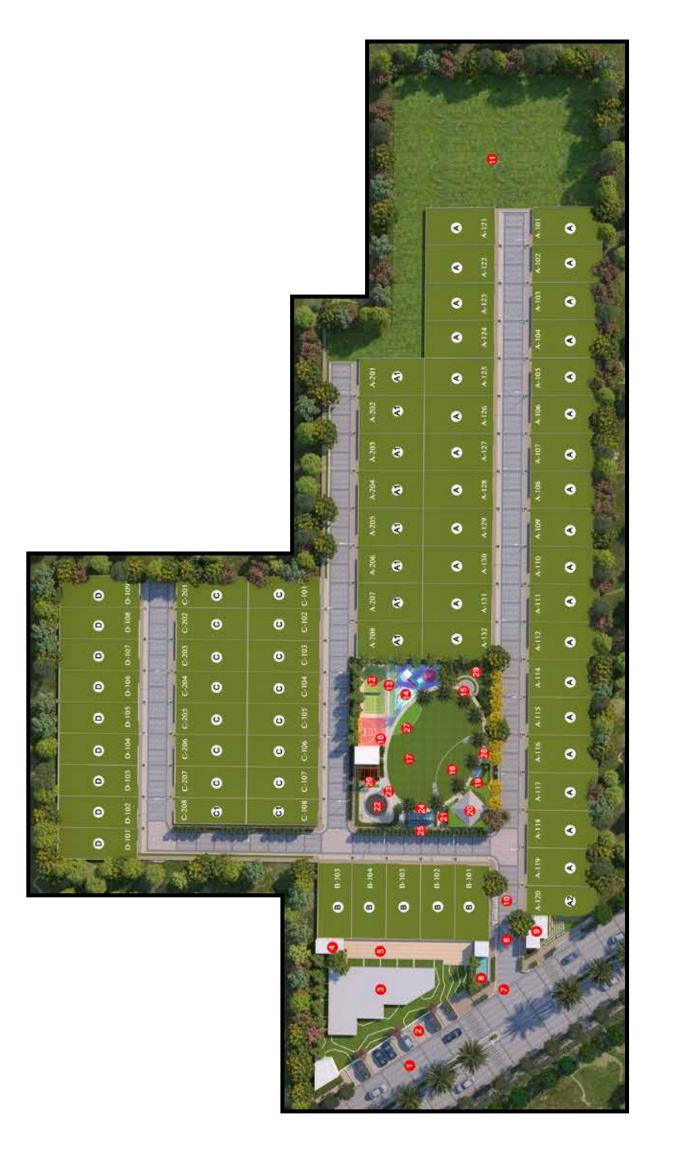

### PLOTTED FOR A PERFECT LIFE

- 01 24M Wide Driveway
- O2 Commercial Area Parking
- O3 Commercial Area
- 04 Toilet
- 05 Service Area
- 06 Main Entrance
- **07** Entrance Gateway
- 08 Water Feature
- 09 Milk Booth
- 10 9M Wide Row
- 11 Space for community facility to Govt.
- 12 Badminton Court
- 13 Cricket Pitch
- 14 Kids Play Area
- 15 Open Air Theatre With Mounds

- 16 Yoga Garden
- 17 Multipurpose Garden
- 18 Half Basket Ball
- 19 Jhula
- 20 Meditation Pavilion
- 21 Sitting Area
- 22 Skating Rink
- 23 Outdoor Fitness Zone
- 24 Kids Play Fountain
- 25 Sculpture
- Pergola Seating (Elderly zone)
- 27 Jogging Track
- 28 Flower Bed
- 29 Mound

| S. no | Plot<br>Category | Number<br>of Plots | Plots :     | Plots Area  |         |         |
|-------|------------------|--------------------|-------------|-------------|---------|---------|
|       |                  |                    | Width in Mt | Width in Mt | Sq. mts | Sq. mts |
| 1     | А                | 30                 | 9.00        | 16.65       | 149.85  | 179.22  |
| 2     | A1               | 8                  | 9.00        | 15.76       | 141.80  | 169.60  |
| 3     | A2               | 1                  | 117.26      |             |         |         |
| 4     | В                | 5                  | 8.28        | 18.10       | 149.89  | 179.26  |
| 5     | С                | 14                 | 7.64        | 17.54       | 133.95  | 160.21  |
| 6     | C1               | 2                  | 6.27        | 17.54       | 110.05  | 131.61  |
| 7     | D                | 9                  | 7.64        | 19.64       | 149.88  | 179.25  |

A good life becomes great when it has been designed to give you everything that you desire.

The central greens is the life of the project, and hosts most of the amenities that enhance and enliven your lifestyle.