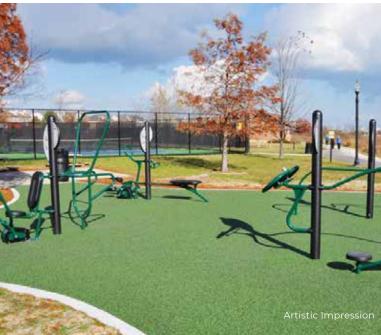

- **▶** Badminton Court
- ► Cricket Pitch
- ► Kids Play Area
- ► Open Air Theatre with Mounds
- ► Yoga Garden

- ▶ Multipurpose Garden
- ► Half Basketball Court
- **▶** Meditation Pavilion
- ► Skating Rink
- ► Outdoor Fitness Zone

Spend a relaxing time at the meditation pavilion and yoga garden. Meet your fitness goals with a sprint at the jogging track or a workout at the outdoor fitness zone. Rest assured, a lifestyle you seek awaits you at Tatva Estates.