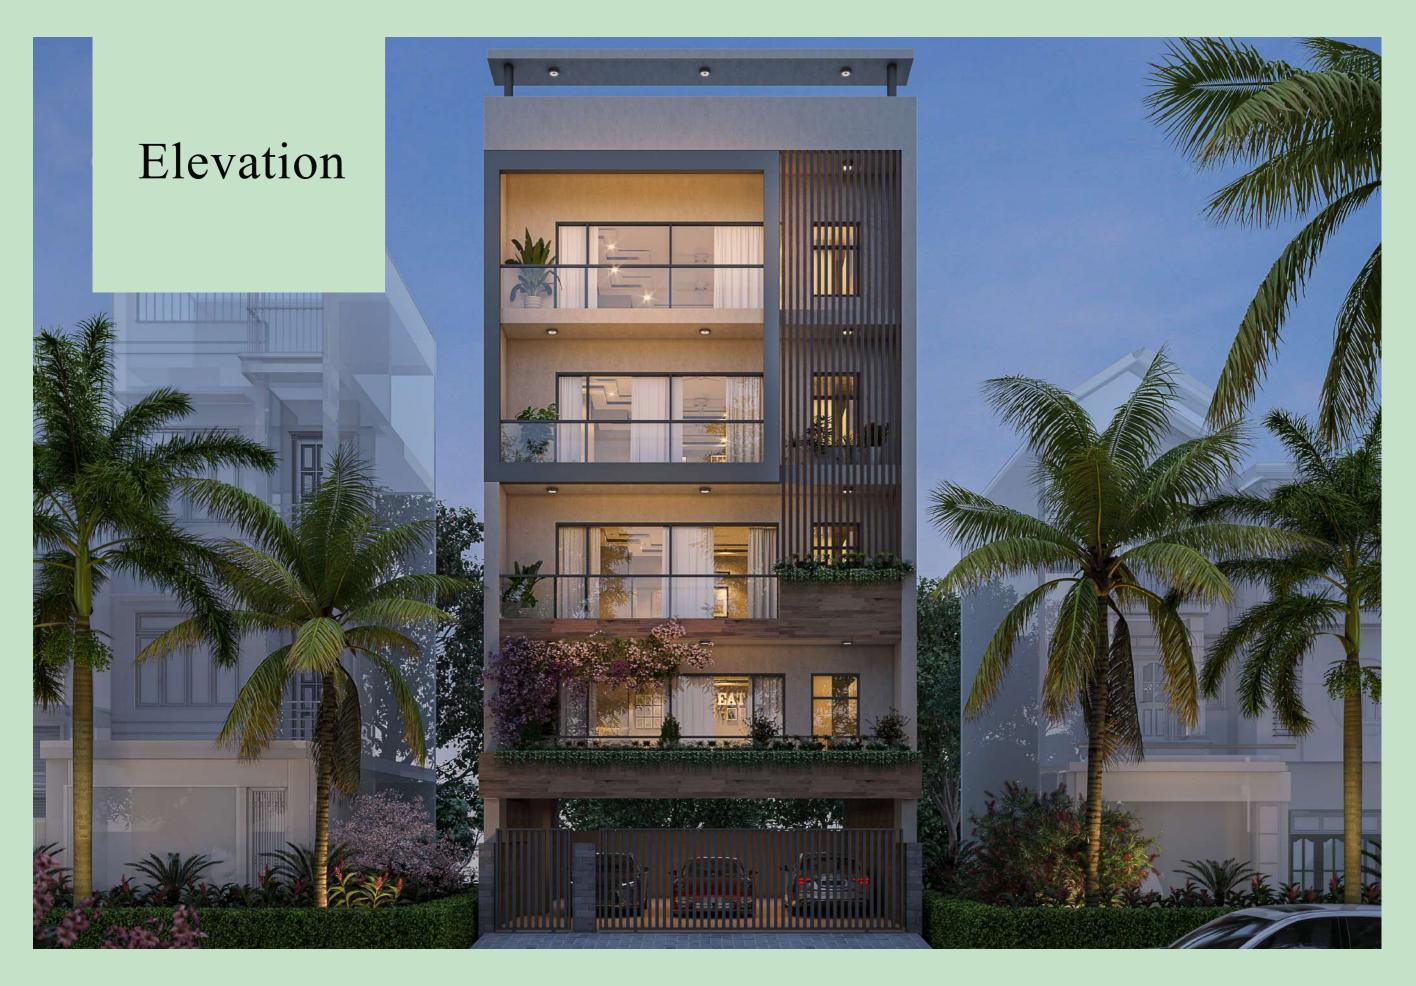

# A Kingdom of Amenities

























































## Floor Plan

## 2.5 BHK+2T Super Area 1260 sq. ft.









STILT PLAN TYPICAL PLAN TERRACE PLAN

BASEMENT PLAN

2.5 BHK+2T Super Area 1339 sq. ft.



STILT PLAN TYPICAL PLAN TERRACE PLAN BASEMENT PLAN

### 3.5 BHK+3T Super Area 1592 sq. ft.









STILT PLAN TYPICAL PLAN TERRACE PLAN BASEMENT PLAN

### SPECIFICATIONS FOR FLOORS

#### LIVING / DINING / LOBBY / PASSAGE

- Split AC LG/ Samsung/ Voltas or Equivalent brand,
- Fans& Lights
- Flooring: Vitrified Tiles
- Walls: Acrylic Emulsion / OBD
- Ceiling: Acrylic Emulsion / OBD

#### **MASTER BEDROOM**

- Split AC LG/ Samsung/ Voltas or Equivalent brand,
- Fans & Lights
- Flooring: Laminated Wooden Flooring / Vitrified Tiles
- Walls: Acrylic Emulsion / OBD
- Ceiling: Acrylic Emulsion / OBD

#### **BEDROOMS**

- Split AC LG