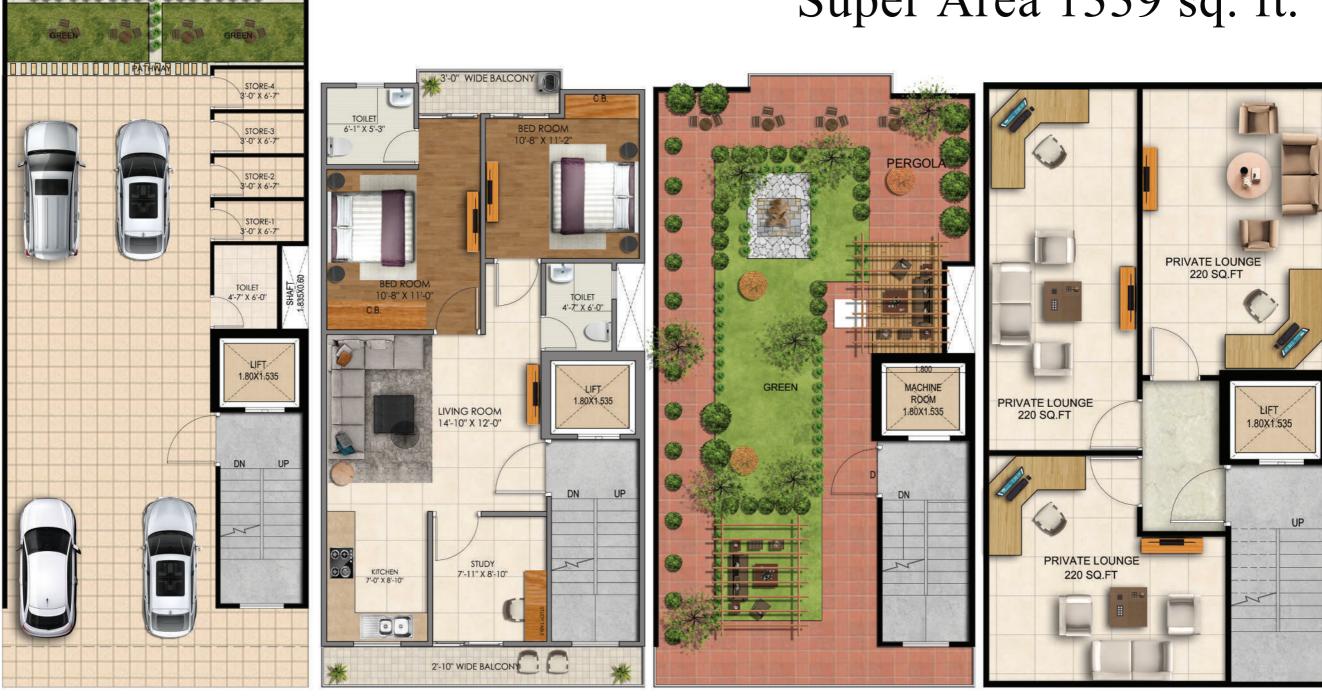

## 2.5 BHK+2T Super Area 1260 sq. ft.

STILT PLAN TYPICAL PLAN TERRACE PLAN

BASEMENT PLAN

2.5 BHK+2T Super Area 1339 sq. ft.

STILT PLAN TYPICAL PLAN TERRACE PLAN BASEMENT PLAN