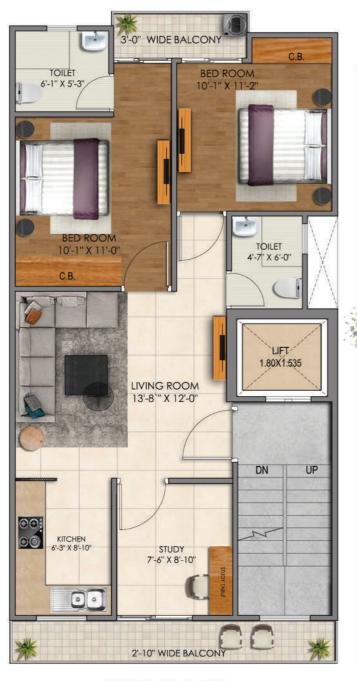

## Floor Plan

## 2.5 BHK+2T Super Area 1260 sq. ft.

STILT PLAN TYPICAL PLAN TERRACE PLAN

BASEMENT PLAN

2.5 BHK+2T Super Area 1339 sq. ft.

STILT PLAN TYPICAL PLAN TERRACE PLAN BASEMENT PLAN