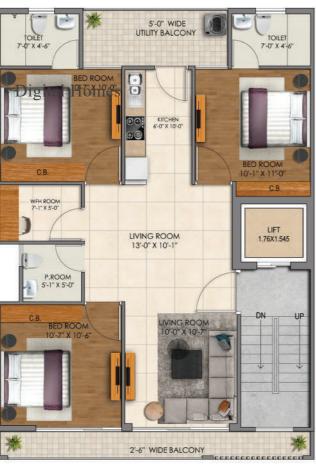

## 2.5 BHK+2T Super Area 1260 sq. ft.

STILT PLAN TYPICAL PLAN TERRACE PLAN

BASEMENT PLAN

2.5 BHK+2T Super Area 1339 sq. ft.

STILT PLAN TYPICAL PLAN TERRACE PLAN BASEMENT PLAN