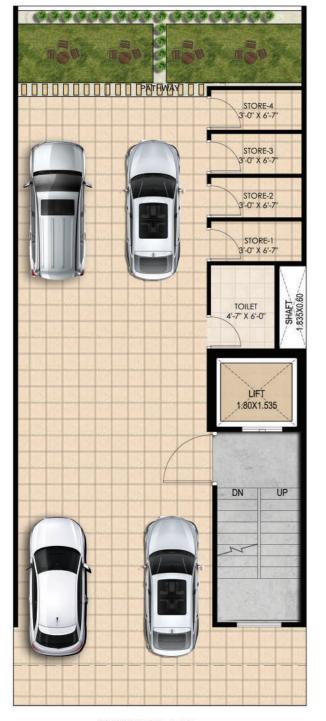

## Floor Plan

## 2.5 BHK+2T Super Area 1260 sq. ft.

STILT PLAN TYPICAL PLAN TERRACE PLAN

BASEMENT PLAN

2.5 BHK+2T Super Area 1339 sq. ft.

STILT PLAN TYPICAL PLAN TERRACE PLAN BASEMENT PLAN