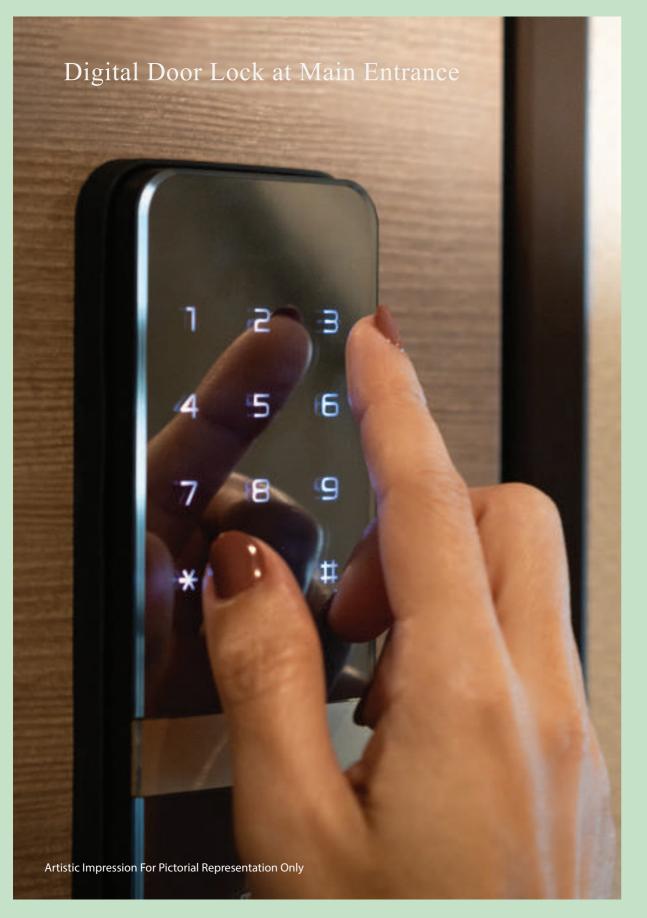

#### **STAIRCASES Flooring**

• Kota Stone / Granite Walls: Acrylic Emulsion / OBD Digital Door Lock for the Main Door