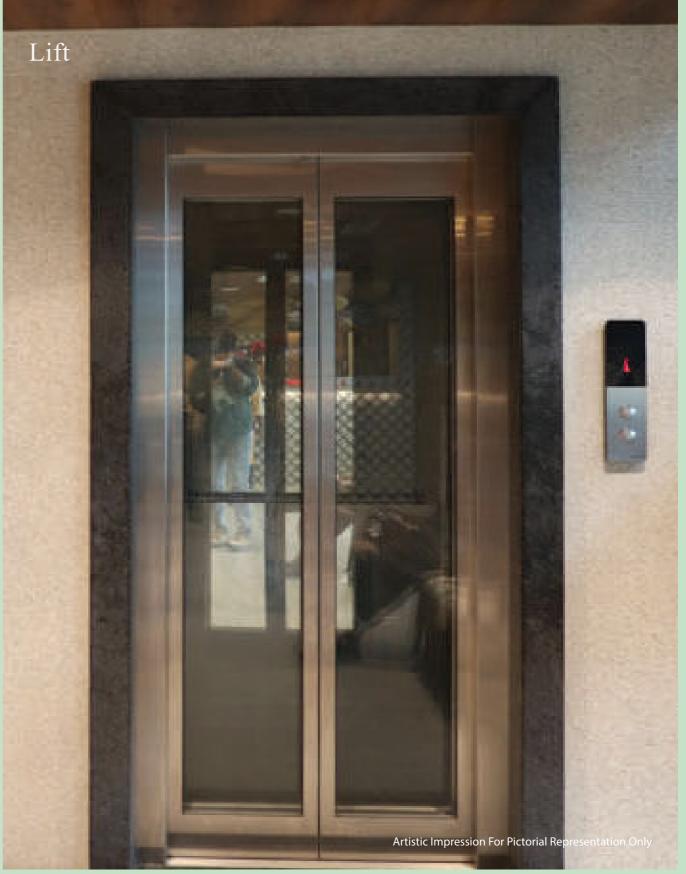

# A Kingdom of Amenities

























































## Floor Plan

## 2.5 BHK+2T Super Area 1260 sq. ft.









STILT PLAN TYPICAL PLAN TERRACE PLAN

BASEMENT PLAN

2.5 BHK+2T Super Area 1339 sq. ft.



STILT PLAN TYPICAL PLAN TERRACE PLAN BASEMENT PLAN

### 3.5 BHK+3T Super Area 1592 sq. ft.









STILT PLAN TYPICAL PLAN TERRACE PLAN BASEMENT PLAN

### SPECIFICATIONS FOR FLOORS

#### LIVING / DINING / LOBBY / PASSAGE

- Split AC LG/ Samsung/ Voltas or Equivalent brand,
- Fans& Lights
- Flooring: Vitrified Tiles
- Walls: Acrylic Emulsion / OBD
- Ceiling: Acrylic Emulsion / OBD

#### **MASTER BEDROOM**

- Split AC LG/ Samsung/ Voltas or Equivalent brand,
- Fans & Lights
- Flooring: Laminated Wooden Flooring / Vitrified Tiles
- Walls: Acrylic Emulsion / OBD
- Ceiling: Acrylic Emulsion / OBD

#### **BEDROOMS**

- Split AC LG/ Samsung/ V