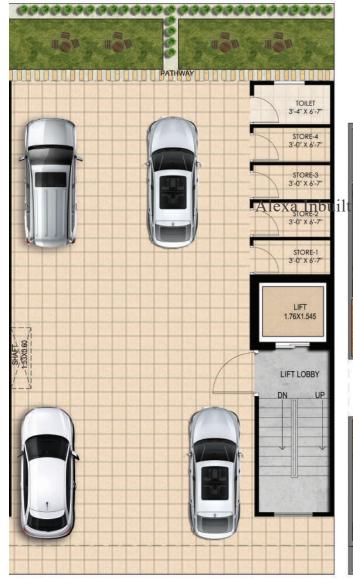

## 2.5 BHK+2T Super Area 1260 sq. ft.

STILT PLAN TYPICAL PLAN TERRACE PLAN

BASEMENT PLAN

2.5 BHK+2T Super Area 1339 sq. ft.

STILT PLAN TYPICAL PLAN TERRACE PLAN BASEMENT PLAN