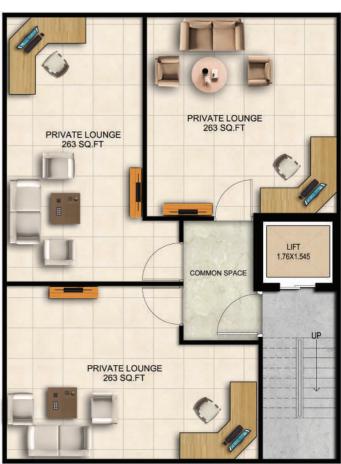

### 3.5 BHK+3T Super Area 1592 sq. ft.

STILT PLAN TYPICAL PLAN TERRACE PLAN BASEMENT PLAN