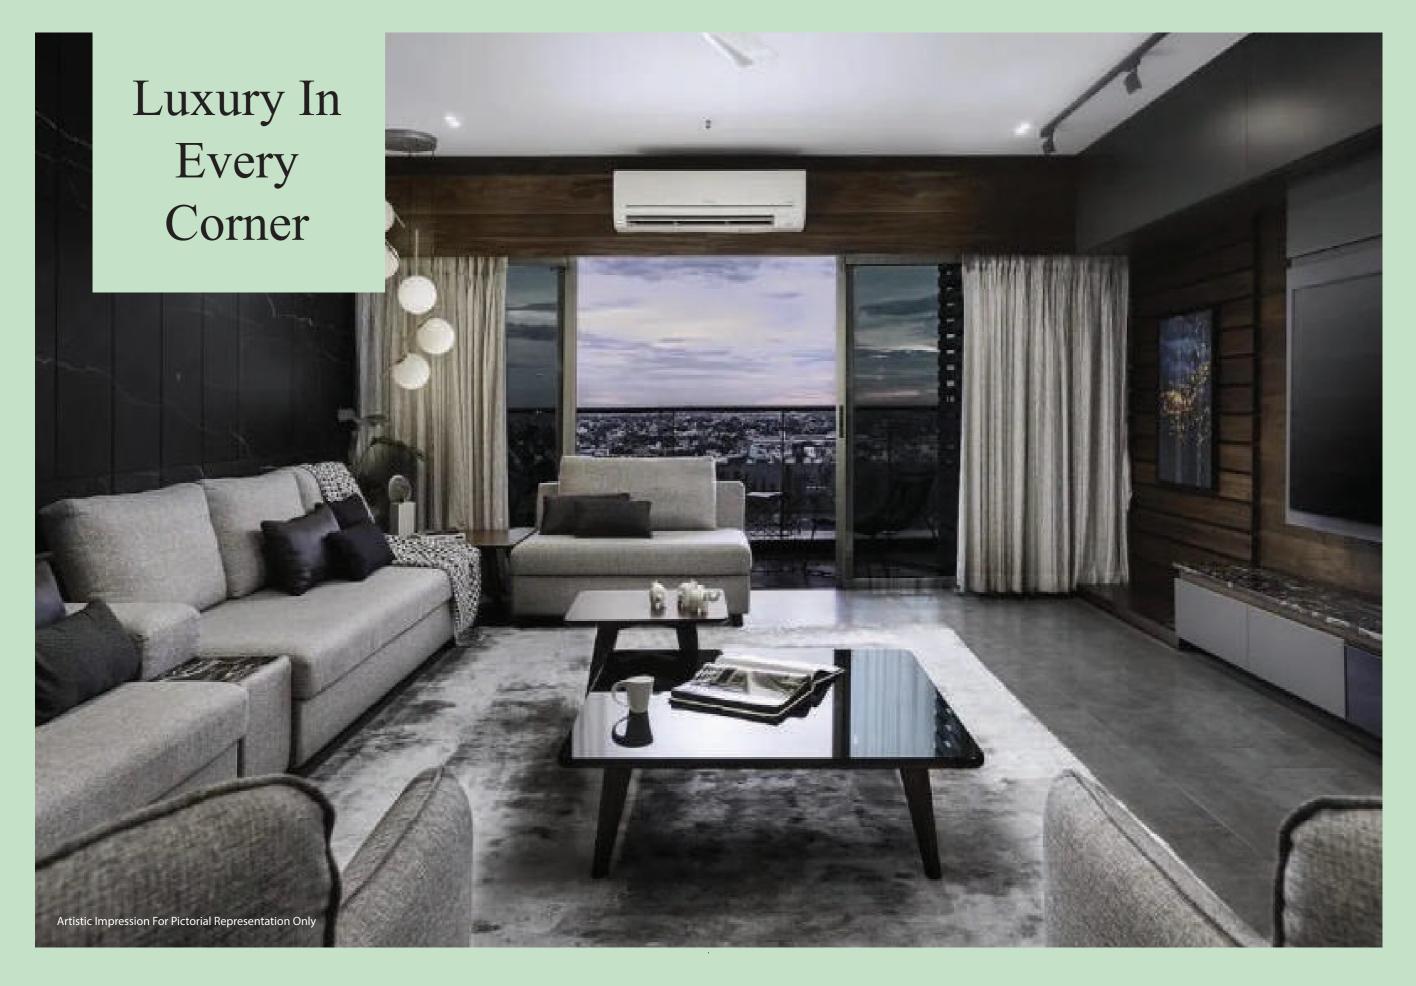

# A Kingdom of Amenities

#### LIVING / DINING / LOBBY / PASSAGE

- Split AC LG/ Samsung/ Voltas or Equivalent brand,
- Fans& Lights
- Flooring: Vitrified Tiles
- Walls: Acrylic Emulsion / OBD
- Ceiling: Acrylic Emulsion / OBD

#### **MASTER BEDROOM**

- Split AC LG/ Samsung/ Voltas or Equivalent brand,
- Fans & Lights
- Flooring: Laminated Wooden Flooring / Vitrified Tiles
- Walls: Acrylic Emulsion / OBD
- Ceiling: Acrylic Emulsion / OBD

#### **BEDROOMS**

- Split AC LG/ Samsung/ Voltas or Equivalent brand,
- Fans & Lights
- Flooring: Laminated Wooden Flooring / Vitrified Tiles
- Walls: Acrylic Emulsion / OBD
- Ceiling: Acrylic Emulsion / OBD