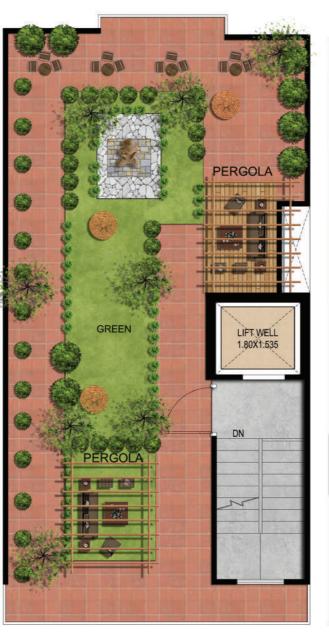

## 2.5 BHK+2T Super Area 1260 sq. ft.

STILT PLAN TYPICAL PLAN TERRACE PLAN

BASEMENT PLAN

2.5 BHK+2T Super Area 1339 sq. ft.

STILT PLAN TYPICAL PLAN TERRACE PLAN BASEMENT PLAN