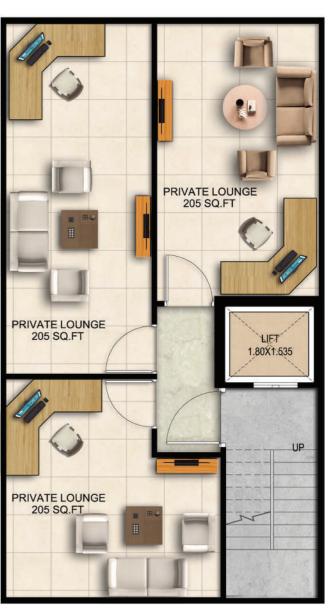

## 2.5 BHK+2T Super Area 1260 sq. ft.

STILT PLAN TYPICAL PLAN TERRACE PLAN

BASEMENT PLAN

2.5 BHK+2T Super Area 1339 sq. ft.

STILT PLAN TYPICAL PLAN TERRACE PLAN BASEMENT PLAN